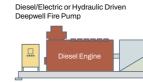

FWPP solutions from Hamworthy Pumps provide a wide range of configurations, which includes: Direct Driven (lineshaft or dry mounted), Diesel/hydraulic Driven, Electric Driven (vertical or horizontal) and Electric Submersible Fire Water Pump. They are delivered with either In-line Centrifugal Pumps or Deep Well Submerged Pumps.

### Comprehensive range and capacity

Hamworthy Pumps offers a wide range of configurations of FWPP, including: Direct/ hydraulic driven systems, Direct Diesel Driven Systems and Direct Electric Systems, vertical or horizontal. All systems are delivered with either In-line Centrifugal Pumps with a capacity range from 300 m3/h to 6500 m3/h or Deep Well Submerged Pumps with a capacity range up to 1800 m3/h.