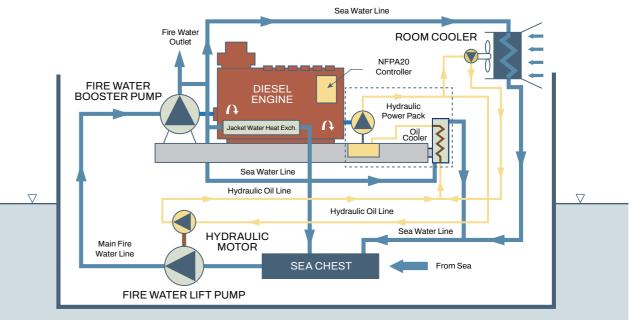

## Fire Water Pump Configurations

 Hamworthy Pumps provides configurable systems that are applicable for FWPP solutions beneath and above the low water line.
All systems include a NFPA 20 controller, which ensures that the pump always operates in accordance to NFPA 20 regulations.

### **Deepwell pumps**

- Multi-stage, single suction vertical deepwell pump
- Material in 316L, Duplex or Super Duplex SS
- Pump design in accordance with API 610

Fig. Diesel Hydraulic Fire Water Pump System