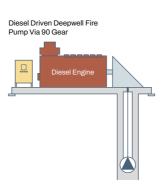

FWPP solutions from Hamworthy Pumps provide a wide range of configurations, which includes: Direct Driven (lineshaft or dry mounted), Diesel/hydraulic Driven, Electric Driven (vertical or horizontal) and Electric Submersible Fire Water Pump. They are delivered with either In-line Centrifugal Pumps or Deep Well Submerged Pumps.

### Comprehensive range and capacity

Hamworthy Pumps offers a wide range of configurations of FWPP, including: Direct/ hydraulic driven systems, Direct Diesel Driven Systems and Direct Electric Systems, vertical or horizontal. All systems are delivered with either In-line Centrifugal Pumps with a capacity range from 300 m3/h to 6500 m3/h or Deep Well Submerged Pumps with a capacity range up to 1800 m3/h.