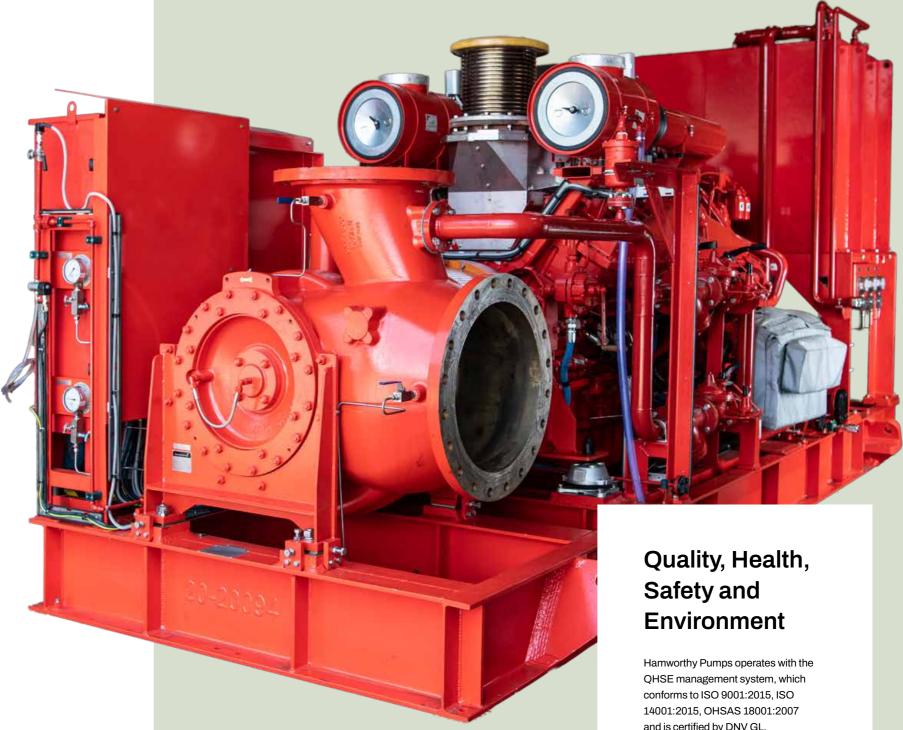

### Comprehensive range and capacity

Hamworthy Pumps offers a wide range of configurations of FWPP, including: Direct/ hydraulic driven systems, Direct Diesel Driven Systems and Direct Electric Systems, vertical or horizontal. All systems are delivered with either In-line Centrifugal Pumps with a capacity range from 300 m3/h to 6500 m3/h or Deep Well Submerged Pumps with a capacity range up to 1800 m3/h.

### standards

All FWPP systems at Hamworthy Pumps are developed and thoroughly on-site tested to meet the NFPA 20 guidelines and all other vital requirements in order to live up to the highest standards of safety, quality and reliability.

and is certified by DNV GL.

We also hold various product certifications under classification societies such as ABS, BV, DNV GL, LR, NK and we are able to provide other classifications upon request.

5