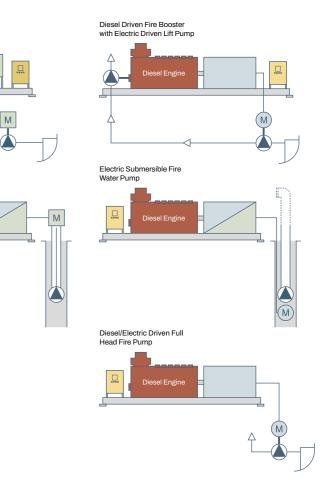

FWPP solutions from Hamworthy Pumps provide a wide range of configurations, which includes: Direct Driven (lineshaft or dry mounted), Diesel/hydraulic Driven, Electric Driven (vertical or horizontal) and Electric Submersible Fire Water Pump. They are delivered with either In-line Centrifugal Pumps or Deep Well Submerged Pumps.

## Fire Water Pump Configurations

 Hamworthy Pumps provides configurable systems that are applicable for FWPP solutions beneath and above the low water line.
All systems include a NFPA 20 controller, which ensures that the pump always operates in accordance to NFPA 20 regulations.

### **Deepwell pumps**

- Multi-stage, single suction vertical deepwell pump
- Material in 316L, Duplex or Super Duplex SS
- Pump design in accordance with API 610

Fig. Diesel Hydraulic Fire Water Pump System