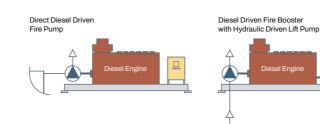

## Fire Water Pump Configurations

 Hamworthy Pumps provides configurable systems that are applicable for FWPP solutions beneath and above the low water line.
All systems include a NFPA 20 controller, which ensures that the pump always operates in accordance to NFPA 20 regulations.

### **Deepwell pumps**

- Multi-stage, single suction vertical deepwell pump
- Material in 316L, Duplex or Super Duplex SS
- Pump design in accordance with API 610

Fig. Diesel Hydraulic Fire Water Pump System