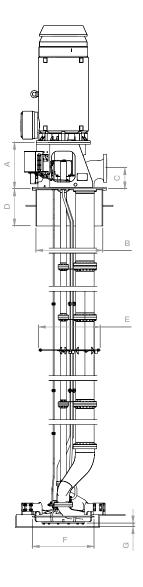

| Dimensions (mm)             |                  |                                                        |                   |                              |                                       |                                           |  |  |  |
|-----------------------------|------------------|--------------------------------------------------------|-------------------|------------------------------|---------------------------------------|-------------------------------------------|--|--|--|
| Head of base<br>arrangement | Diameter of Dome | Distance from<br>dome to centre of<br>discharge flange | Height<br>of dome | Diameter of external support | Diameter of<br>pump head/<br>cylinder | Distance pump<br>suction flange -<br>sump |  |  |  |
| Α                           | В                | С                                                      | D                 | E                            | F                                     | G                                         |  |  |  |
| 695                         | 1095             | 230                                                    | 550               | 910                          | 760                                   | min 40                                    |  |  |  |
| 762                         | 1095             | 230                                                    | 550               | 910                          | 910                                   | min 40                                    |  |  |  |
| 762                         | 1095             | 230                                                    | 550               | 910                          | 910                                   | min 40                                    |  |  |  |