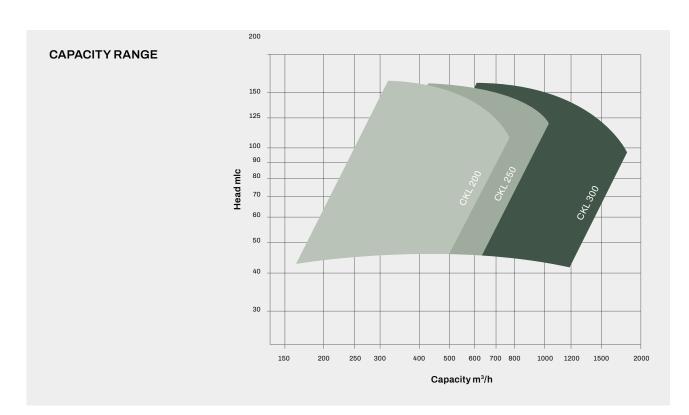

# Description

Lineshaft driven deepwell pump with dedicated discharge pipe. Capacity: 500 -1800 m³/h

# **TECHNICAL SPECIFICATIONS**

| Pump Model | Capacity Range<br>(m3/hr) | Head<br>(mlc) | Weight of 12m pump ex. Motor (kg) | Weight Pipe Stack/m<br>(kg) |  |
|------------|---------------------------|---------------|-----------------------------------|-----------------------------|--|
| CKL 200    | 450 – 750                 | 140           | 1329                              | 50.7                        |  |
| CKL 250    | 600-1100                  | 140           | 1636                              | 63.5                        |  |
| CKL 300    | 800 – 1800                | 140           | 2004                              | 68.9                        |  |